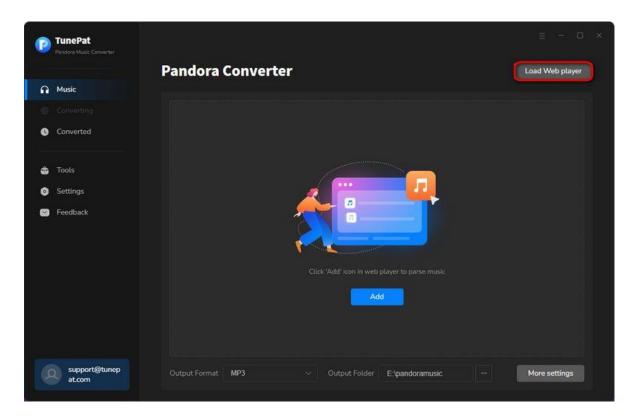

#### **Main Interface**

Run the TunePat Pandora Music Converter for Window and you will get two pages: the interfaces of TunePat and Pandora. If the Pandora web player doesn't launch automatically, you can click on the **Load Web player** button on the main interface of TunePat Pandora Music Converter.

Then you will enter the built-in web player of Pandora Music. To get access to Pandora Music library, please log in to Pandora Music