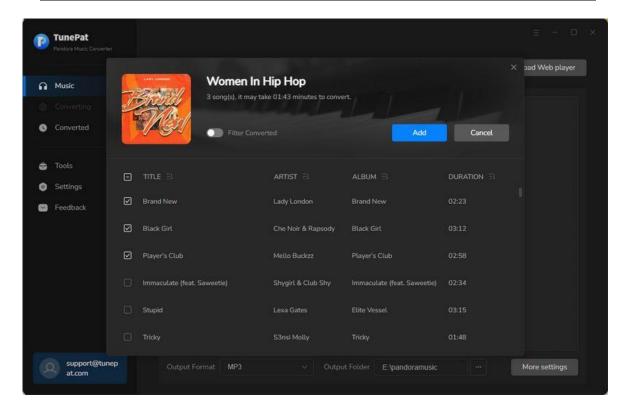

#### **Select Music Files to Convert**

Locate a preferred playlist or album on the built-in Pandora Music, then click the **Click to add**button . Soon after, TunePat will detect and load the songs automatically. Now you can select songs you need to download by clicking **Add**.