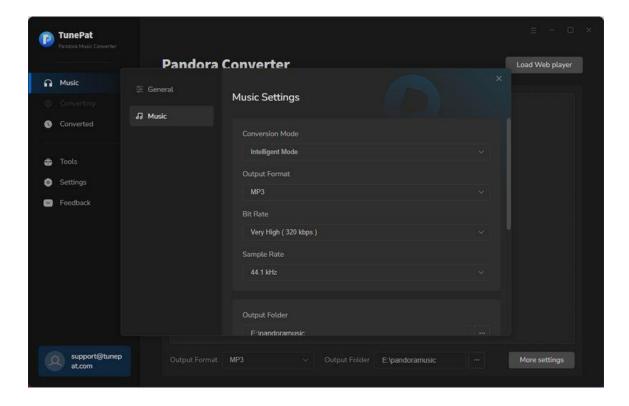

#### **Customize Output Parameters**

Go to the **Settings** option in the left-hand toolbar, click on it to pop up a setting window. And you adjust the output parameters now. The supported formats include Auto, MP3, AAC, WAV, FLAC, AIFF and ALAC. The bit rate, sample rate, output folder, proxy, and more settings can be customized.

- Output Format: Auto, MP3, AAC, WAV, FLAC, AIFF, ALAC [If you want a faster conversion speed, you can select the Auto mode in the Output Format column.]
- Bit Rate: (Very High) 320kbps, (High) 256kbps, (Medium) 192kbps, (Low) 128kbps [You should know that the highest output quality that TunePat can export depends on the actual quality of the original files.]
- Sample Rate: 44.1 kHz, 48 kHz, 96 kHz, 192 kHz

- Output File Name: Track Number, Title, Artist, Album, Playlist Index, Year
- Output Organized: None, Playlists, Artist, Album, Artist/Album, Album/Artist, Playlist/Artist, Playlist/Album