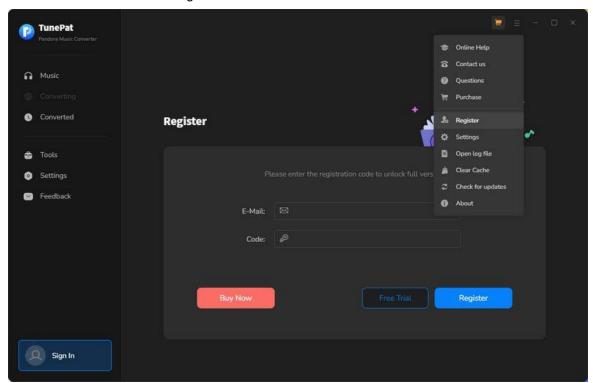

## Register Windows Version of TunePat Pandora Music Converter

**Step 1:** Launch TunePat Pandora Music Converter on PC and a pop-up will appear automatically. You need to log in to your Pandora Music account. If the program doesn't launch the registration interface, please click on the **Sign In** icon or **Menu > Register** to access the registration interface.

**Step 2:** Then copy and paste the registration Email and Code into the registration popup Window. Then make a confirmation to register.

**Step 3**: Once the registration process is done, there will be a pop-up dialogue saying "You have successfully registered the program. Thank you for your support!", and it will also show you when your license will expire.