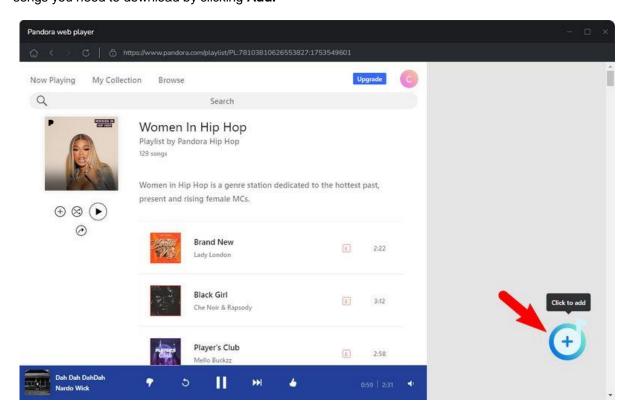

#### **Select Music Files to Convert**

Locate a preferred playlist or album on the built-in Pandora Music, then click the **Click to add**button . Soon after, TunePat will detect and load the songs automatically. Now you can select songs you need to download by clicking **Add**.