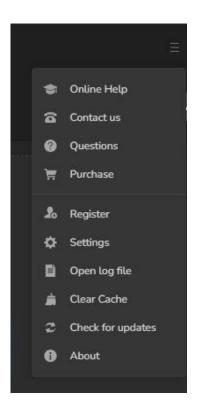

## Menu

Click the **Menu** button in the upper right corner of the interface, you'll see the drop-down list. Here you can send log files to us when you are looking for technical support, clear TunePat's cache, check for update when a new version is available and so on.