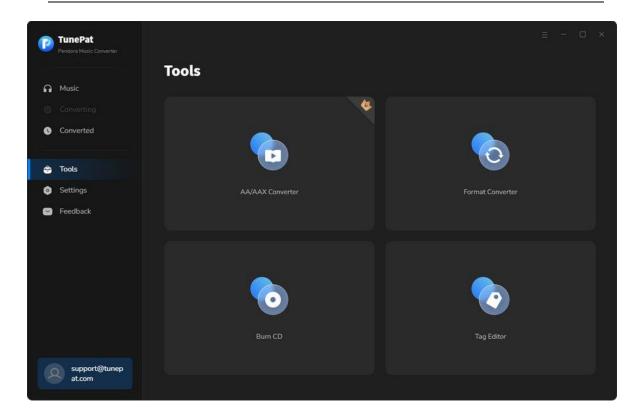

## **Tools**

TunePat Pandora Music Converter provides a wide range of beneficial features in addition to attending to the various needs of users. A specific option called Tools has been made in order to achieve this goal. It contains 4 sections —— AA/AAX Converter, Format Converter, Burn CD, and Tag Editor.