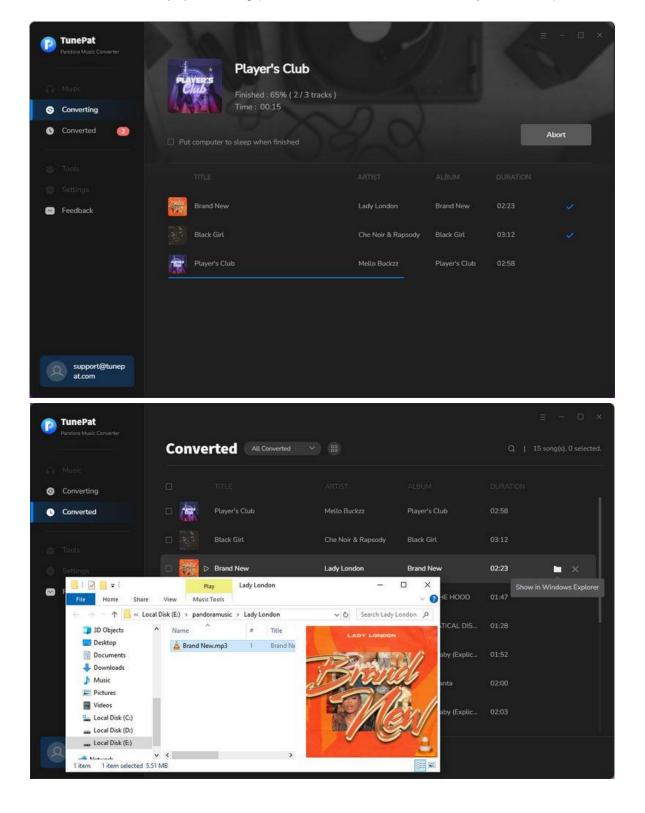

#### **Convert Pandora Music**

Once the conversion is done, you can click **Converted** to find the well-converted Pandora songs. You can also access the converted Pandora music stored in your Mac's local storage simply if you click on the folder icon next to any specific song (labeled as the **Show in Windows Explorer** button)