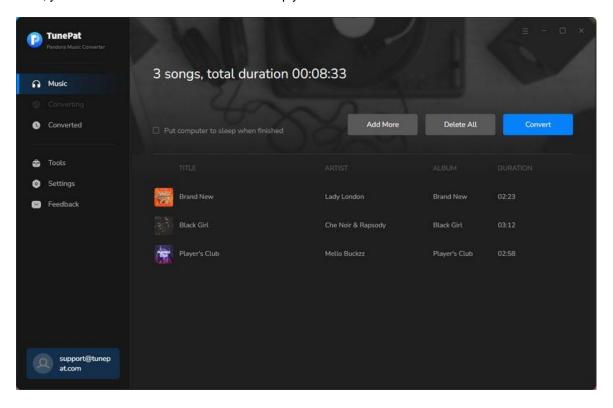

There are three options when downloading music. If you need to convert these selected items right now, click on **Convert** option to start. If you want to convert more albums or playlists at once, you can keep clicking **Add More** button or go back to the Pandora Music Web Player and continue selecting Pandora songs. All songs that waiting to be converted can be browsed in the **Home** interface. If needed, you can choose the **Delete All** button to empty this list.