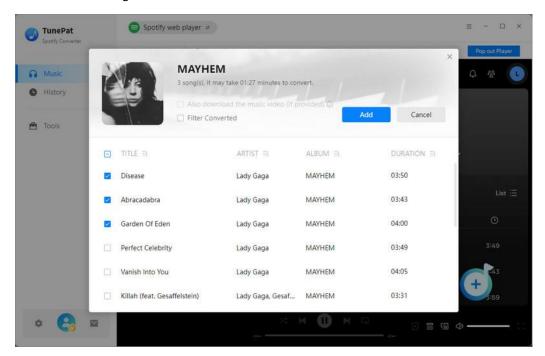

Log in to your Spotify paid or free account. Browse songs, playlists, albums, audiobooks, or podcasts, open what you wish to convert and click the "Click to add" button located in the lower right corner.

The analyzed content will appear in a pop-up window. All items are selected by default, but you can manually uncheck the titles you don't want. If needed, you can click the "Filter Converted" button to filter out songs that already exist in the current local path to avoid duplication. Then, click the "Add" button to add these songs to TunePat.