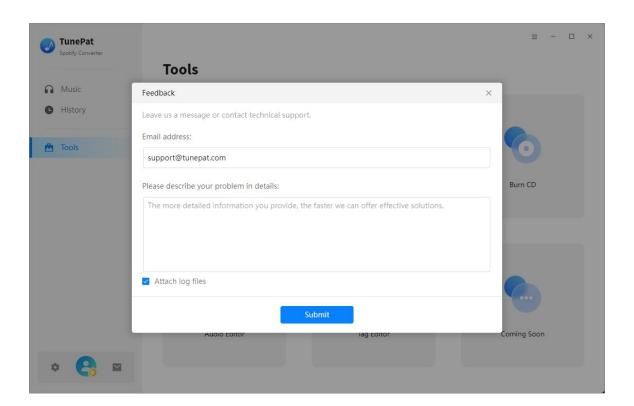

#### Feedback

There is a **Feedback** option at the bottom of the left menu bar. When you encounter any TunePat related purchase, use, or after-sales questions, you can contact us directly here.

If your program is already registered, the email address on this page will default to the associated email address of your license key. We do not recommend that you modify this email address, because the associated email address can facilitate us to quickly find and locate your order information.

Also, please describe the problem you encountered, and when you encountered a conversion problem, you need to provide the following information when contacting us.

- 1. Please tell us the details of your computer system.
- 2. What output format did you choose?
- 3. Does the problem occur on a specific audio file or all audio files?
- 4. Please check the Attach log file button below. (Generally, the default is the ticked state)