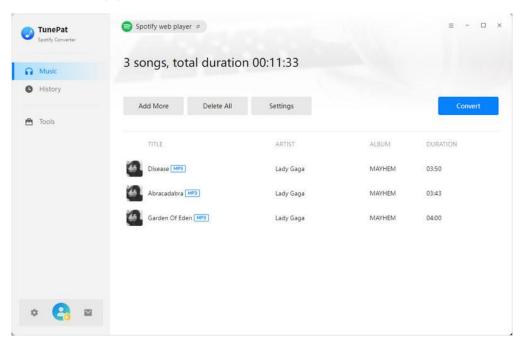

# Convert Spotify Music Files

To continue choosing songs from other playlists or albums, please select the "Add More" button. Choose the "Delete All" button and the current list will be cleared with one click. To start the conversion immediately, please click the "Convert" button.

After the conversion is complete, you will see a pop-up prompt. After the conversion is complete, you can click the "**History**" option, where you can browse or play the converted titles. You can also transfer them directly to iTunes or burn them to CD, or transfer them to another device you like.