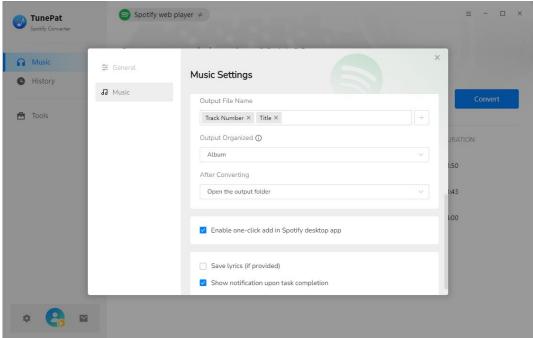

#### Adjust Output Parameter

Before converting songs, click the "Settings" button. Here, you can complete the customization of multiple parameters. Including the following:

- Output Format: Auto, MP3, AAC, WAV, FLAC, AIFF, ALAC [If you want a faster conversion speed, you can select the AUTO mode in the Output Format column.]
- Bit Rate: (Very High) 320kbps, (High) 256kbps, (Medium) 192kbps, (Low) 128kbps [You should know that the highest output quality that TunePat can export depends on the actual quality of the original files.]
- Sample Rate: 44.1 kHz, 48 kHz, 96 kHz, 192 kHz [Will vary depending on the selected output format; for example, when you choose MP3, only 44.1 kHz and 48 kHz options are available.]
- Save lyrics (if provided): After activating this button, TunePat will automatically recognize, download, and save Spotify song files as LRC or TXT files.
- Output File Name: Track Number, Title, Artist, Album, Playlist Index, Year
- Output Organized: None, Playlist, Artist, Album, Artist/Album, Album/Artist, Playlist/Artist,
   Playlist/Album