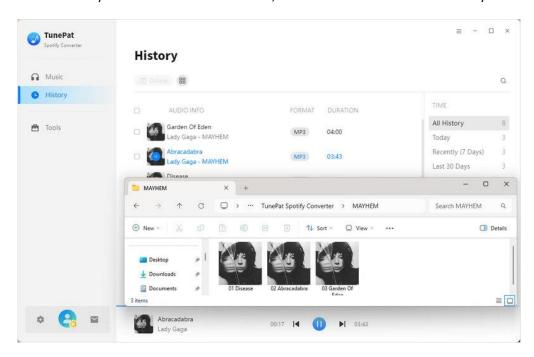

After the conversion is complete, you will see a pop-up prompt. After the conversion is complete, you can click the "**History**" option, where you can browse or play the converted titles. You can also transfer them directly to iTunes or burn them to CD, or transfer them to another device you like.