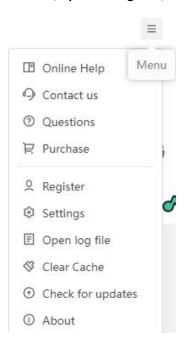

# > Menu

After clicking the **Menu** button  $\equiv$  on the upper right corner of the interface, you'll see the drop-down list as the following picture. Here you can visit **the FAQ center of TunePat**, **check for update** when a new version is available, **clear cache**, **open the log files**, **relaunch the program**, and etc.