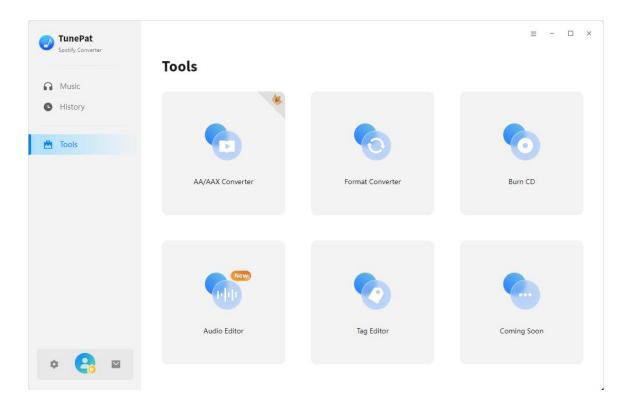

#### > Tools

In addition to converting Spotify Music to standard formats, the remarkable TunePat Spotify Converter offers a range of useful tools. You can access the Tools option from the left toolbar. Upon clicking, you will find some sections: AA/AAX Converter, Format Converter, Burn CD, Audio Editor, and Tag Editor.