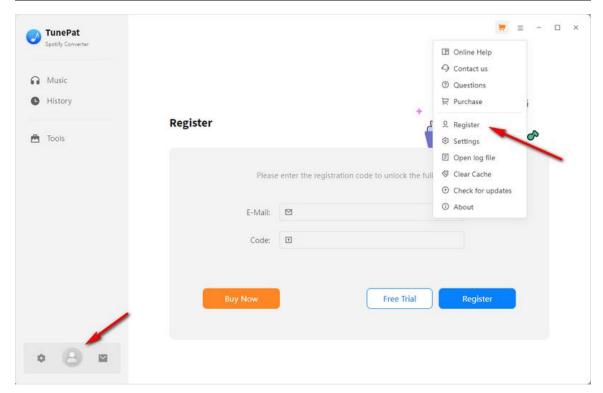

#### Register TunePat Spotify Converter

- **Step 1:** Click on the **Menu > Register** or your avatar in the lower left corner to open the registration window below and complete the registration process.
- **Step 2:** Then copy and paste the registration **E-mail** and **Code** into the registration pop-up Window. Click on **Register** button.
- **Step 3:** Once the registration process is done, there will be a pop-up dialogue saying **"You have successfully registered the program. Thank you for your support!"**, and it will also show you when your license will expire.