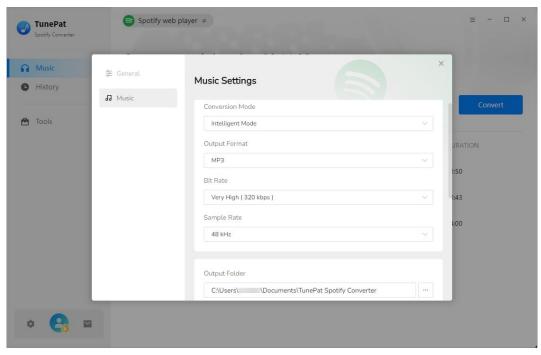

#### Adjust Output Parameter

Before converting songs, click the "Settings" button. Here, you can complete the customization of multiple parameters. Including the following:

- Output Format: Auto, MP3, AAC, WAV, FLAC, AIFF, ALAC [If you want a faster conversion speed, you can select the AUTO mode in the Output Format column.]
- Bit Rate: (Very High) 320kbps, (High) 256kbps, (Medium) 192kbps, (Low) 128kbps [You should know that the highest output quality that TunePat can export depends on the actual quality of the original files.]
- Sample Rate: 44.1 kHz, 48 kHz, 96 kHz, 192 kHz [Will vary depending on the selected output format; for example, when you choose MP3, only 44.1 kHz and 48 kHz options are available.]
- Save lyrics (if provided): After activating this button, TunePat will automatically recognize, download, and save Spotify song files as LRC or TXT files.
- Output File Name: Track Number, Title, Artist, Album, Playlist Index, Year
- Output Organized: None, Playlist, Artist, Album, Artist/Album, Album/Artist, Playlist/Artist,
   Playlist/Album