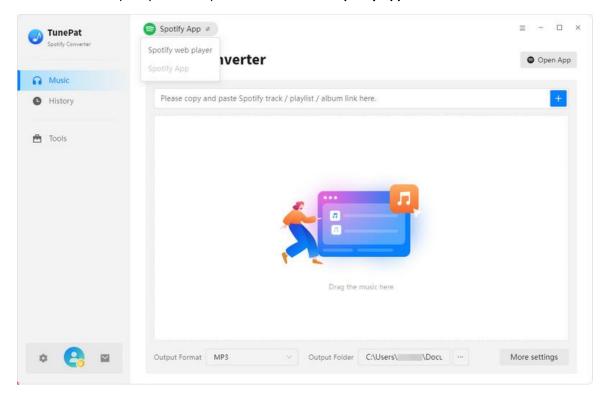

#### Main Interface

When you have the Spotify app installed on your computer, you will see the following interface when you open TunePat Spotify Converter. TunePat will get audio from the app by default, with a maximum sound quality of 320 kbps. You can also click "**Spotify App**" to switch the audio source.

To change the audio source, you can click the button "Spotify App". Here, you can decide to choose convert music from the Spotify App or the Spotify web player.

To convert music from the Spotify web player, you can have it embedded in the program or have it pop up. You can switch by clicking "Keep in Converter" or "Pop out Player".