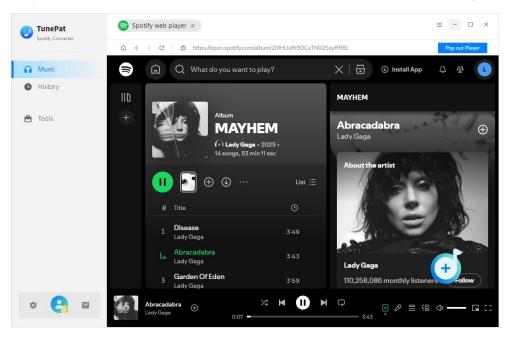

To change the audio source, you can click the button "Spotify App". Here, you can decide to choose convert music from the Spotify App or the Spotify web player.

To convert music from the Spotify web player, you can have it embedded in the program or have it pop up. You can switch by clicking "Keep in Converter" or "Pop out Player".

Log in to your Spotify paid or free account. Browse songs, playlists, albums, audiobooks, or podcasts, open what you wish to convert and click the "Click to add" button located in the lower right corner.